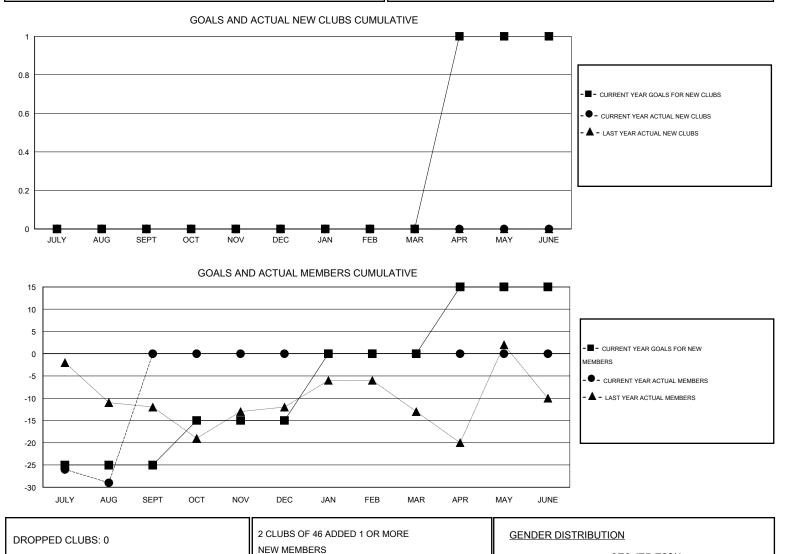

## LOCATION ONTARIO

 $\mathsf{GMT} \: \mathsf{CA} \: 2$ Clubs Members RESULTS FOR 2015-2016 **RESULTS FOR 2015-2016** NEW CLUB NEW CLUBS DROPPED NET NEW MEMBER CHARTER AND DROPPED NET QUARTER QUARTER GOAL CLUBS GAIN/LOSS GOAL NEW MEMBERS MEMBERS GAIN/LOSS ADDED 0 0 0 0 -25 2 31 -29 JULY/AUG/SEPT JULY/AUG/SEPT 0 0 0 0 10 0 0 0 OCT/NOV/DEC OCT/NOV/DEC 0 0 0 0 0 0 0 15 JAN/FEB/MAR JAN/FEB/MAR 0 0 0 0 0 0 1 15 APR/MAY/JUNE APR/MAY/JUNE